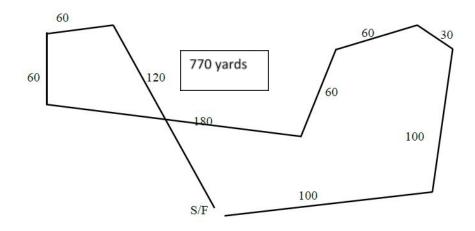

### **COURSE PLANS:**

Colorado Lure Coursing Association reserves the right to alter the course design(s) depending on field and/or weather conditions on the day of the trial.

### Sunday 2/28/2021

770 yards, clockwise for prelims and reversed for finals

Warning: It is advised that all hounds entered be in top physical condition due to the altitude and rigorous conditions of the course, which will be run on natural terrain and may include such hazards as rocks, trees, cactus, vegetation, gopher holes, gullies, bodies of water and other obstacles.