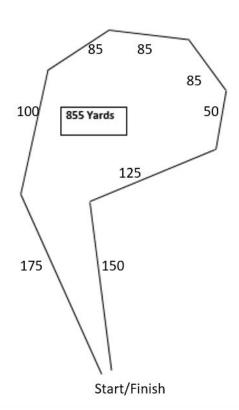

### **COURSE PLANS:**

Colorado Lure Coursing Association reserves the right to alter the course design(s) depending on field and/or weather conditions on the day of the trial.

### Saturday 2/27/2021

855 yards, clockwise for prelims and reversed for finals