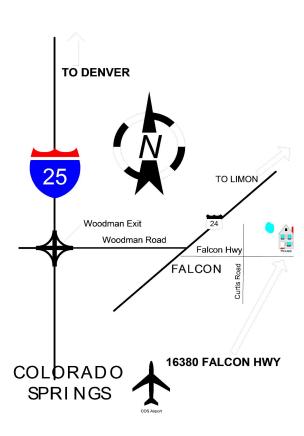

### COLORADO LURE COURSING ASSOCIATION

Heather Fletcher 2803 S Macon Cir Aurora, CO 80014-3029 hlash.fletch@gmail.com

www.clcaonline.com www.asfa.org

**From I-25 North or South:** Take Woodmen Road Exit and travel east to Highway 24. Turn Right on Highway 24 and then turn Left on Meridian. Go to stop sign and then Turn Left on Falcon Highway. Turn Left in driveway at 16380 Falcon Highway.

### **REVIEW WAIVER AND PROTOCOLS IN PREMIUM**

FALCON INSTITUTE FOR ADVANCED COURSING STUDIES
16380 FALCON HIGHWAY
PEYTON, COLORADO 80831-7993

**EARLY ENTRY FEES:** \$17.00 for 1<sup>st</sup>; \$14.00 for 2<sup>nd</sup> and \$12.00 each additional hound with same owner. **DAY-OF ENTRY FEES:** \$25.00 per hound Payable in US Funds.